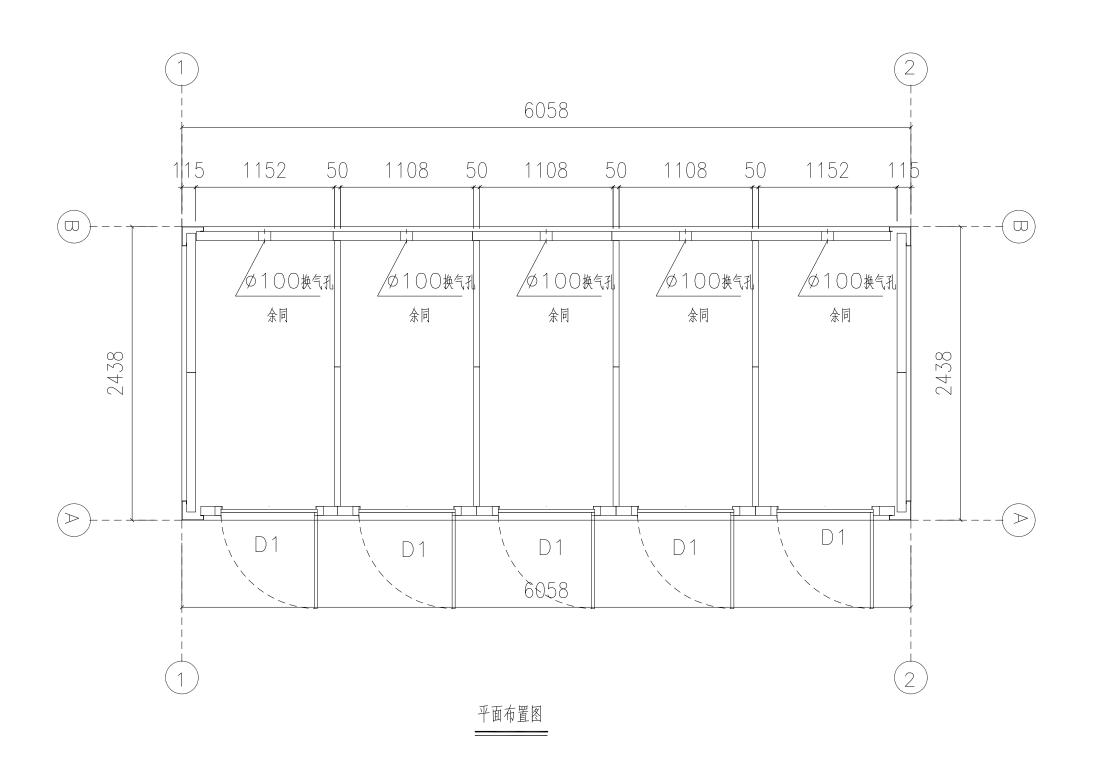

D1 钢质门: 宽900mm\*高2080mm(橙色)

墙板 75mmEPS夹芯板,双面0.45mm彩钢板(白灰色),EPS密度12kg/m²

内墙板 50mmEPS夹芯板,双面0.45mm彩钢板(白灰色),EPS密度12kg/m²

地板 水泥纤维板+PVC地板

本期版权属浙江普天建成房屋有限公司所有,除本工程外对本国 的任何其它规律和复制,必须获得本公司的专面诉写。 THE OMINESHIP OF THE COPPINISH IN THIS DRAWING SECTIONED BY SEEJAMUS PURM INTERNATED HOUSED, COLITIN, METITE CONSIST MIST BE OBTAINED BEFORE ANY USE OF REPRODUCTION OF THE DRAWING. 版本 Rev. 修改内容 Description Zhejiang Putian integrated housing Co., ltd. Hangzhou Zhongou Architecture Design (institute)Co., ltd. 合作设计单位 Cooperative Designer I 序 名 Process Signature 审定 以 叶卓贇 ♥ 核 梁晓东 项目负责人 Project Leader 校 对 梁晓东 设 计 Designed By 出图签章 Drawing Release Signature 项目名称 Project Name 20尺仓库集装箱-5门 