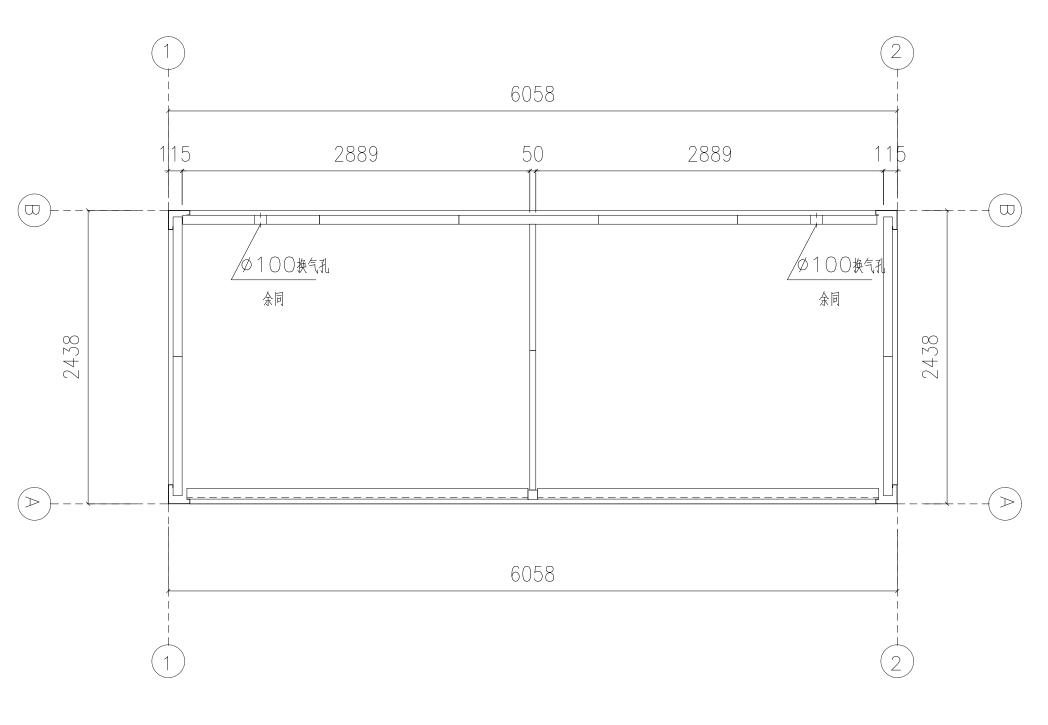

平面布置图

D2 手动彩钢卷帘门: 宽2835mm\*高2300mm, 橙色

墙板 75mmEPS夹芯板,双面0.45mm彩钢板(白灰色),EPS密度12kg/m²

内墙板 50mmEPS夹芯板,双面0.45mm彩钢板(白灰色),EPS密度12kg/m²

地板 水泥纤维板+PVC地板

ATM版权展浙江普天集成房居有限公司所有,除本工程外对本题 的任何某艺成是本度集,必须获得本公司的书面诉写。 THE OMINISHIP OF THE COPPINGHT IN THIS DRAWING SECTIONED BY SECTIONAL PURPOSE INTERNATION COLITION WITH SECTION OF THE OFFICIAL PROPERTY OF THE OFFICIAL PROPERTY OF THE PRODUCTION OF THE DRAWING. 修改内容 Description Zhejiang Putian integrated housing Co., Itd. Hangzhou Zhongpu Architecture Design (institute)Co., ltd. 证书编号 合作设计单位 Cooperative Designer I 序 名 Process Signature 审定 以 叶卓贇 ♥ 核 梁晓东 项目负责人 Project Leader 校 对 Checked By By 计Designed By 是不能正 By 是 是 Engineer Signature 出图签章 Drawing Release Signature 项目名称 Project Name 20尺仓库集装箱-2门 

D1 钢质门: 宽900mm\*高2080mm(橙色)

墙板 75mmEPS夹芯板,双面0.45mm彩钢板(白灰色),EPS密度12kg/m²

内墙板 50mmEPS夹芯板,双面0.45mm彩钢板(白灰色),EPS密度12kg/m²

地板 水泥纤维板+PVC地板

本期版权属浙江普天建成房屋有限公司所有,除本工程外对本国 的任何其它规律和复制,必须获得本公司的专面诉写。 THE OMINESHIP OF THE COPPINISH IN THIS DRAWING SECTIONED BY SEEJAMUS PURM INTERNATED HOUSED, COLITIN, METITE CONSIST MIST BE OBTAINED BEFORE ANY USE OF REPRODUCTION OF THE DRAWING. 版本 Rev. 修改内容 Description Zhejiang Putian integrated housing Co., ltd. Hangzhou Zhongou Architecture Design (institute)Co., ltd. 合作设计单位 Cooperative Designer I 序 名 Process Signature 审定 以 叶卓贇 ♥ 核 梁晓东 项目负责人 Project Leader 校 对 梁晓东 设 计 Designed By 出图签章 Drawing Release Signature 项目名称 Project Name 20尺仓库集装箱-5门 