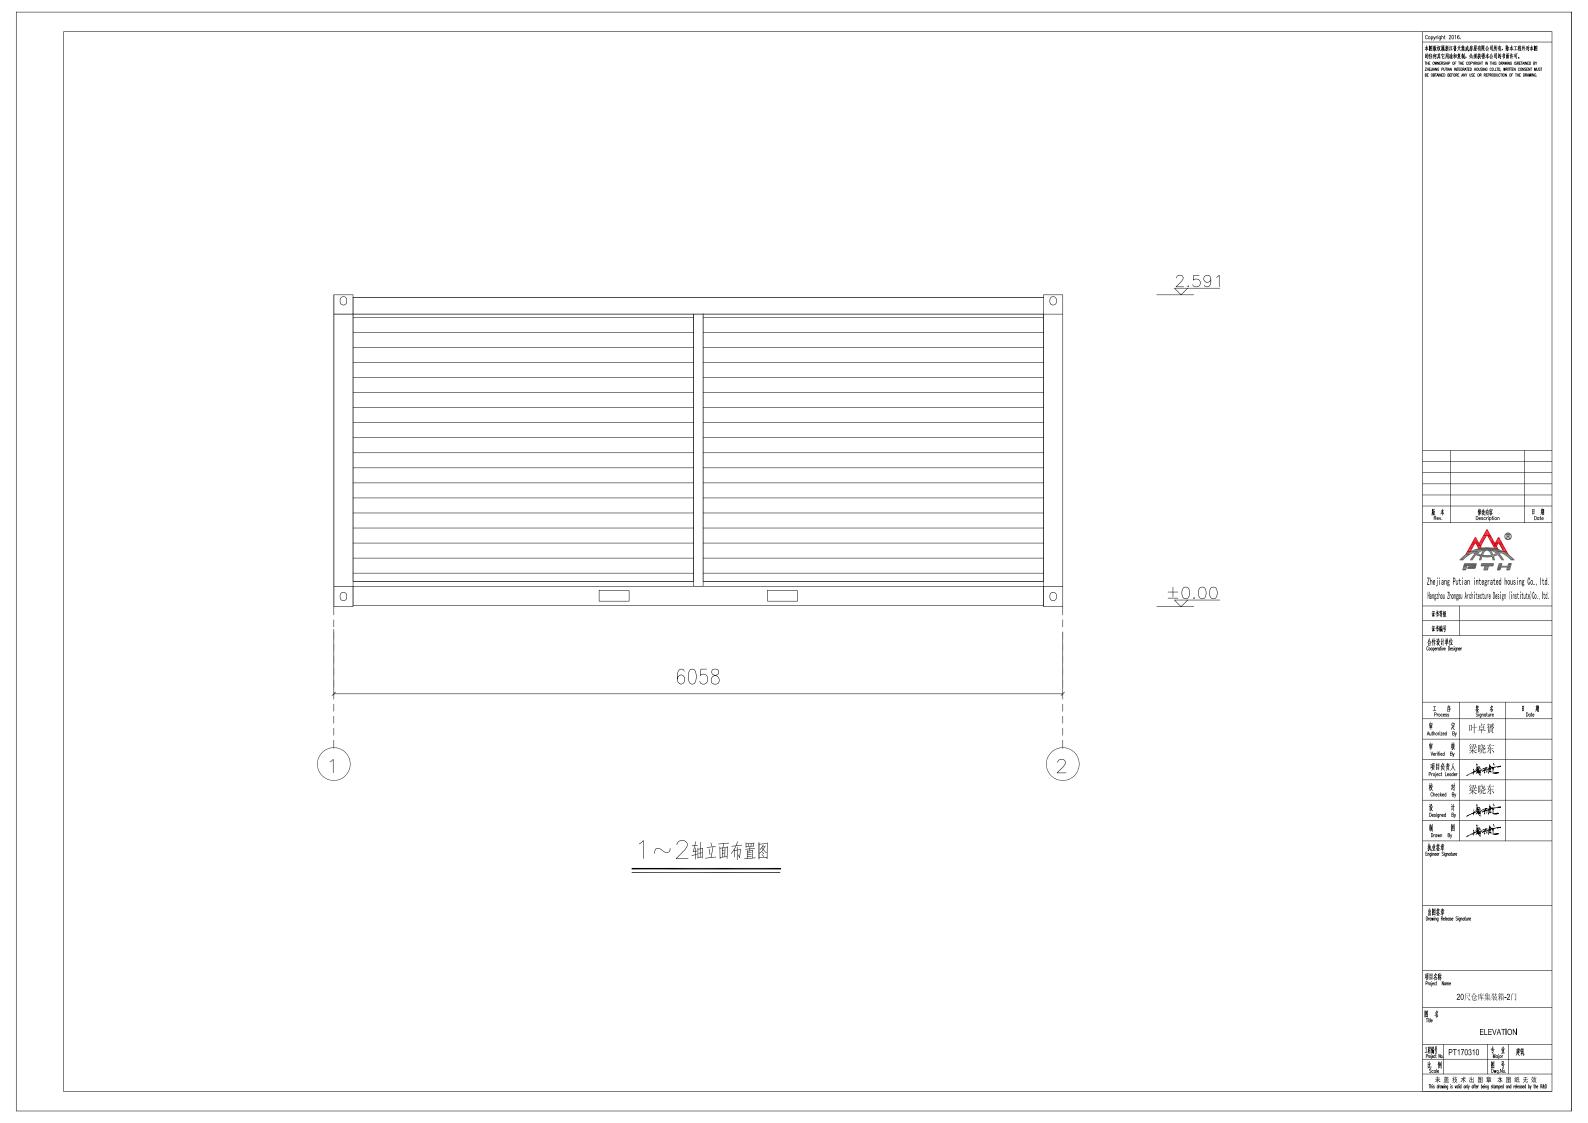

平面布置图

D2 手动彩钢卷帘门: 宽2835mm\*高2300mm, 橙色

墙板 75mmEPS夹芯板,双面0.45mm彩钢板(白灰色),EPS密度12kg/m²

内墙板 50mmEPS夹芯板,双面0.45mm彩钢板(白灰色),EPS密度12kg/m²

地板 水泥纤维板+PVC地板

ATM版权展浙江普天集成房居有限公司所有,除本工程外对本题 的任何某艺成是本度集,必须获得本公司的书面诉写。 THE OMINISHIP OF THE COPPINGHT IN THIS DRAWING SECTIONED BY SECTIONAL PURPOSE INTERNATION COLITION WITH SECTION OF THE OFFICIAL PROPERTY OF THE OFFICIAL PROPERTY OF THE PRODUCTION OF THE DRAWING. 修改内容 Description Zhejiang Putian integrated housing Co., Itd. Hangzhou Zhongpu Architecture Design (institute)Co., ltd. 证书编号 合作设计单位 Cooperative Designer I 序 名 Process Signature 审定 以 叶卓贇 ♥ 核 梁晓东 项目负责人 Project Leader 校 对 Checked By By 计Designed By 是不能正 By 是 是 Engineer Signature 出图签章 Drawing Release Signature 项目名称 Project Name 20尺仓库集装箱-2门 









D2 手动彩钢卷帘门: 宽1860mm\*高2300mm,橙色

地板 水泥纤维板+PVC地板

ATM版权展浙江普天集成房居有限公司所有,除本工程外对本题 的任何某艺成是本度集,必须获得本公司的书面诉写。 THE OMINISHIP OF THE COPPINGHT IN THIS DRAWING SECTIONED BY SECTIONAL PURPOSE INTERNATION COLITION WITH SECTION OF THE OFFICIAL PROPERTY OF THE OFFICIAL PROPERTY OF THE PRODUCTION OF THE DRAWING. 修改内容 Description Zhejiang Putian integrated housing Co., Itd. Hangzhou Zhongpu Architecture Design (institute)Co., ltd. 合作设计单位 Cooperative Designer I 序 名 Process Signature 审定 以 叶卓贇 ♥ 核 梁晓东 项目负责人 Project Leader 校 对 梁晓东 散 计 Designed By 出图签章 Drawing Release Signature 项目名称 Project Name 20尺仓库集装箱-3门 









D1 钢质门: 宽900mm\*高2080mm(橙色)

墙板 75mmEPS夹芯板,双面0.45mm彩钢板(白灰色),EPS密度12kg/m²

内墙板 50mmEPS夹芯板,双面0.45mm彩钢板(白灰色),EPS密度12kg/m²

地板 水泥纤维板+PVC地板

本期版权属浙江普天建成房屋有限公司所有,除本工程外对本国 的任何其它规律和复制,必须获得本公司的专面诉