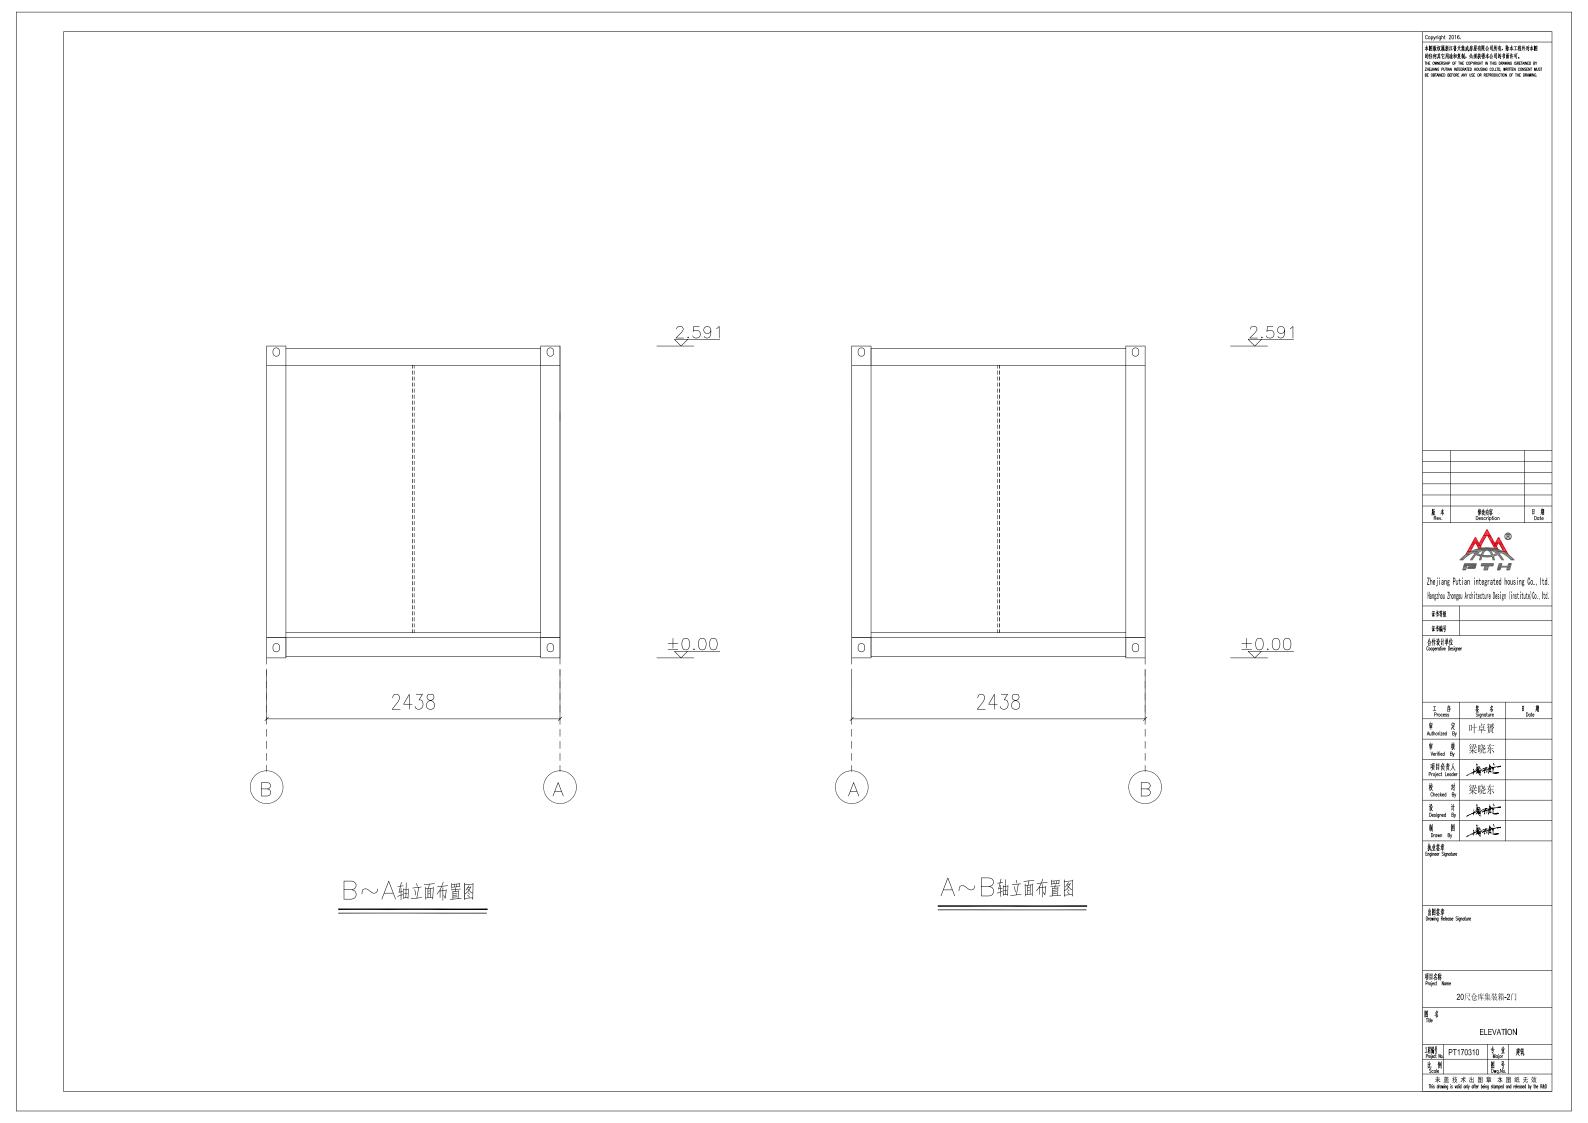

平面布置图

D2 手动彩钢卷帘门: 宽2835mm\*高2300mm, 橙色

墙板 75mmEPS夹芯板,双面0.45mm彩钢板(白灰色),EPS密度12kg/m²

内墙板 50mmEPS夹芯板,双面0.45mm彩钢板(白灰色),EPS密度12kg/m²

地板 水泥纤维板+PVC地板

ATM版权展浙江普天集成房居有限公司所有,除本工程外对本题 的任何某艺成是本度集,必须获得本公司的书面诉写。 THE OMINISHIP OF THE COPPINGHT IN THIS DRAWING SECTIONED BY SECTIONAL PURPOSE INTERNATION COLITION WITH SECTION OF THE OFFICIAL PROPERTY OF THE OFFICIAL PROPERTY OF THE PRODUCTION OF THE DRAWING. 修改内容 Description Zhejiang Putian integrated housing Co., Itd. Hangzhou Zhongpu Architecture Design (institute)Co., ltd. 证书编号 合作设计单位 Cooperative Designer I 序 名 Process Signature 审定 以 叶卓贇 ♥ 核 梁晓东 项目负责人 Project Leader 校 对 Checked By By 计Designed By 是不能正 By 是 是 Engineer Signature 出图签章 Drawing Release Signature 项目名称 Project Name 20尺仓库集装箱-2门 









D2 手动彩钢卷帘门: 宽1860mm\*高2300mm,橙色

地板 水泥纤维板+PVC地板

ATM版权展浙江普天集成房居有限公司所有,除本工程外对本题 的任何某艺成是本度集,必须获得本公司的书面诉写。 THE OMINISHIP OF THE COPPINGHT IN THIS DRAWING SECTIONED BY SECTIONAL PURPOSE INTERNATION COLITION WITH SECTION OF THE OFFICIAL PROPERTY OF THE OFFICIAL PROPERTY OF THE PRODUCTION OF THE DRAWING. 修改内容 Description Zhejiang Putian integrated housing Co., Itd. Hangzhou Zhongpu Architecture Design (institute)Co., ltd. 合作设计单位 Cooperative Designer I 序 名 Process Signature 审定 以 叶卓贇 ♥ 核 梁晓东 项目负责人 Project Leader 校 对 梁晓东 散 计 Designed By 出图签章 Drawing Release Signature 项目名称 Project Name 20尺仓库集装箱-3门 









D1 钢质门: 宽900mm\*高2080mm(橙色)

墙板 75mmEPS夹芯板,双面0.45mm彩钢板(白灰色),EPS密度12kg/m²

内墙板 50mmEPS夹芯板,双面0.45mm彩钢板(白灰色),EPS密度12kg/m²

地板 水泥纤维板+PVC地板

本期版权属浙江普天建成房屋有限公司所有,除本工程外对本国 的任何其它规律和复制,必须获得本公司的专面诉写。 T