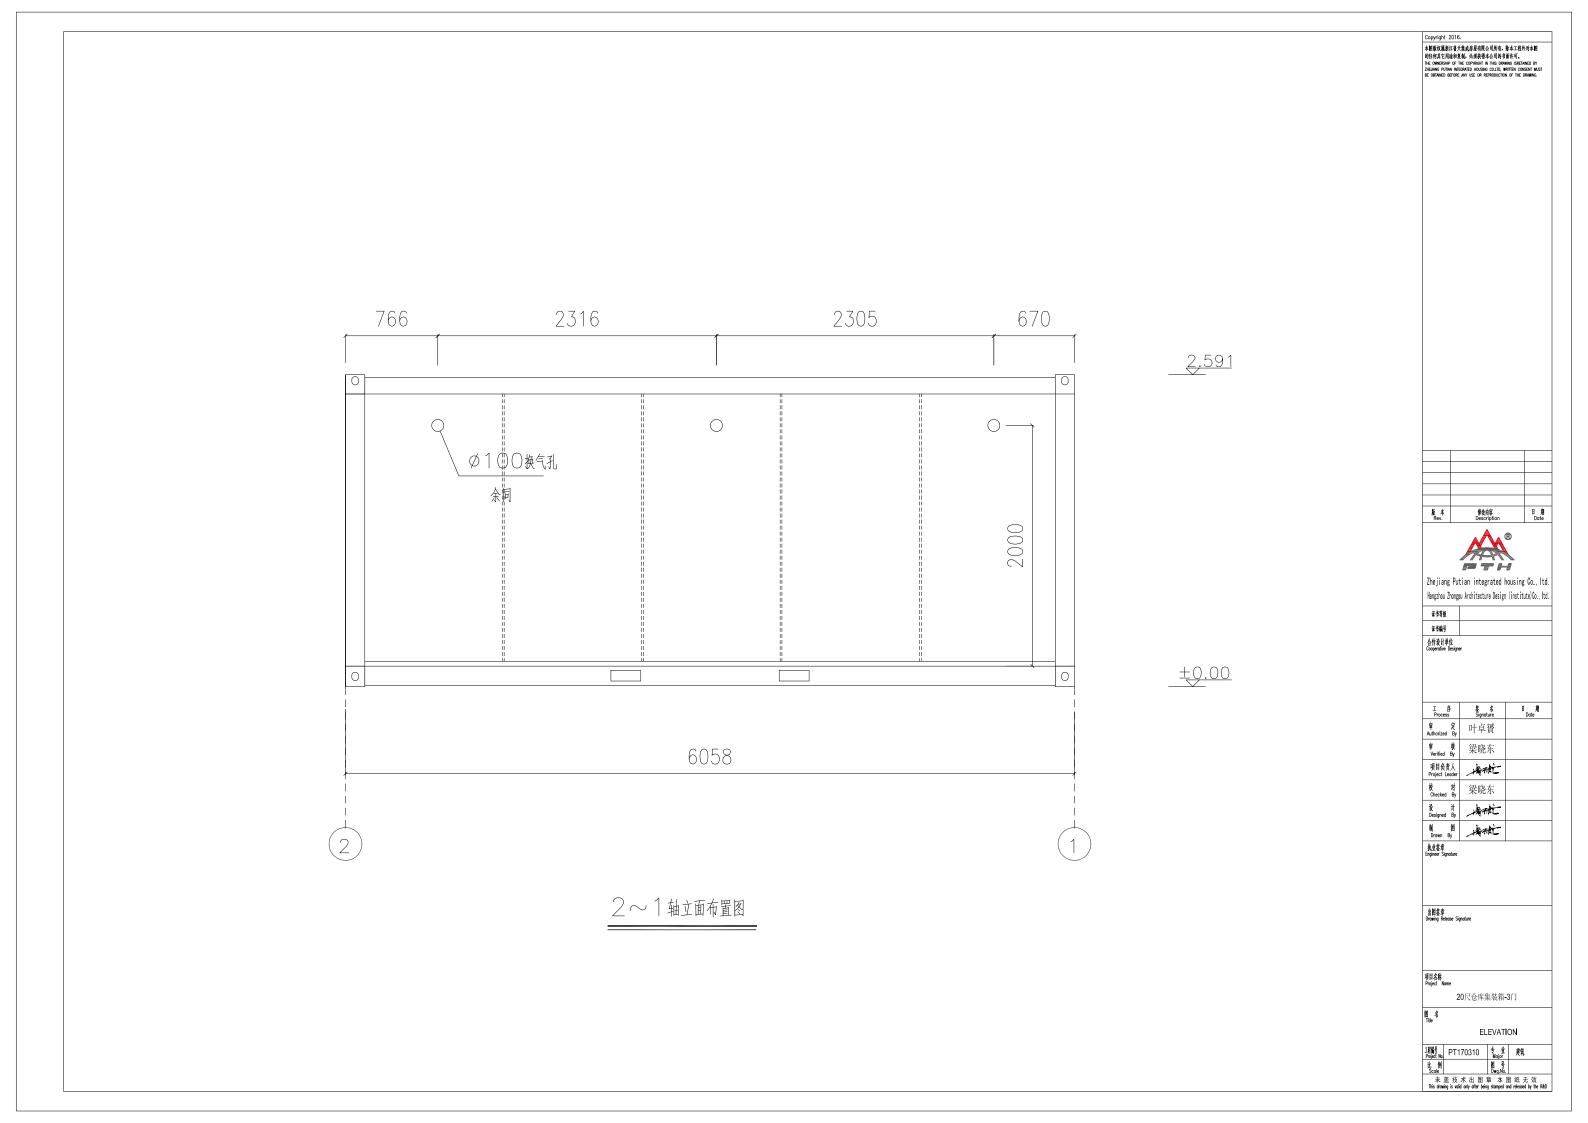

D2 手动彩钢卷帘门: 宽1860mm\*高2300mm,橙色

地板 水泥纤维板+PVC地板

ATM版权展浙江普天集成房居有限公司所有,除本工程外对本题 的任何某艺成是本度集,必须获得本公司的书面诉写。 THE OMINISHIP OF THE COPPINGHT IN THIS DRAWING SECTIONED BY SECTIONAL PURPOSE INTERNATION COLITION WITH SECTION OF THE OFFICIAL PROPERTY OF THE OFFICIAL PROPERTY OF THE PRODUCTION OF THE DRAWING. 修改内容 Description Zhejiang Putian integrated housing Co., Itd. Hangzhou Zhongpu Architecture Design (institute)Co., ltd. 合作设计单位 Cooperative Designer I 序 名 Process Signature 审定 以 叶卓贇 ♥ 核 梁晓东 项目负责人 Project Leader 校 对 梁晓东 散 计 Designed By 出图签章 Drawing Release Signature 项目名称 Project Name 20尺仓库集装箱-3门 

ELEVATION