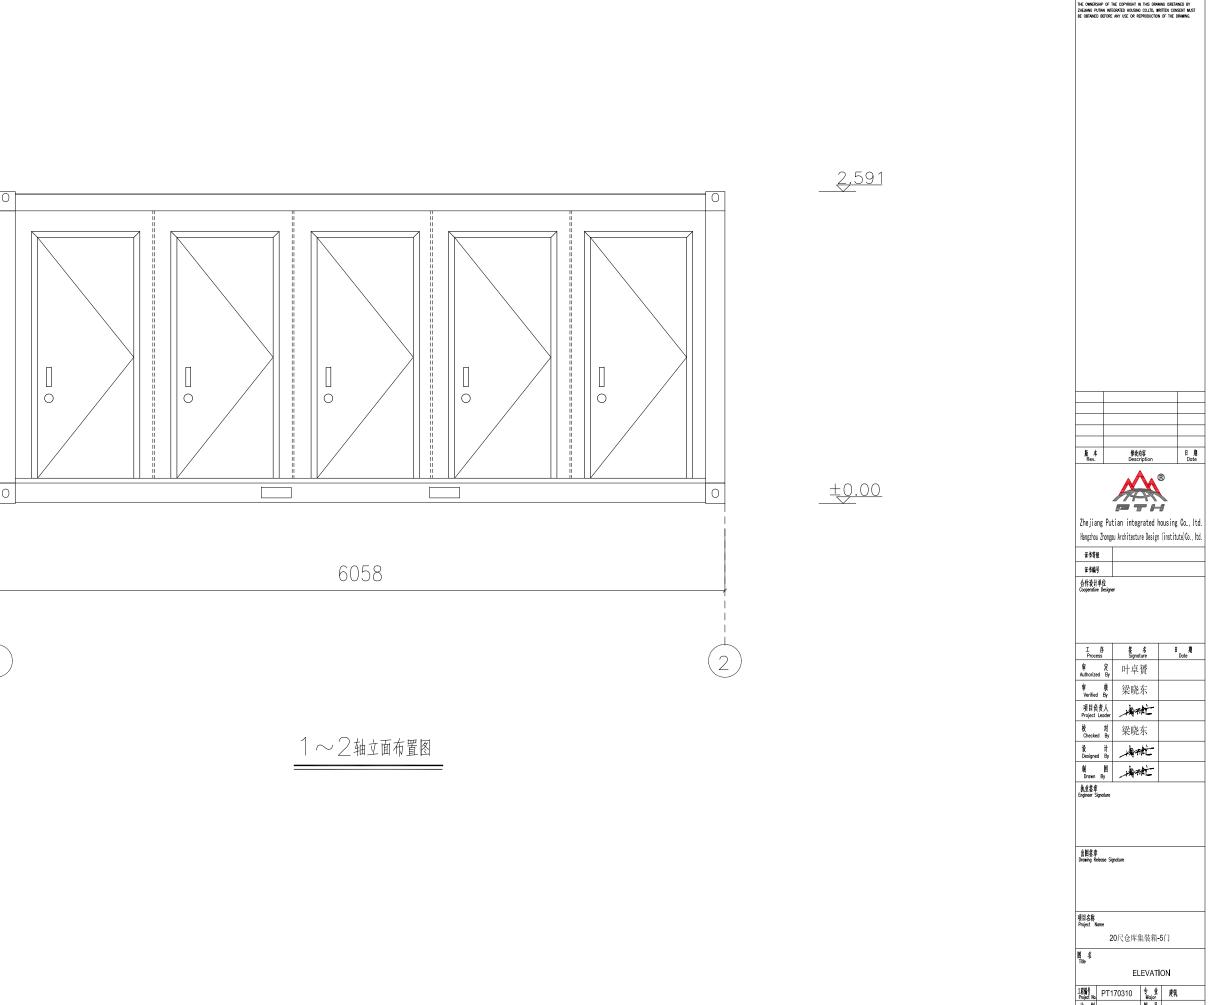

D2 手动彩钢卷帘门: 宽1860mm\*高2300mm,橙色

地板 水泥纤维板+PVC地板

ATM版权展浙江普天集成房居有限公司所有,除本工程外对本题 的任何某艺成是本度集,必须获得本公司的书面诉写。 THE OMINISHIP OF THE COPPINGHT IN THIS DRAWING SECTIONED BY SECTIONAL PURPOSE INTERNATION COLITION WITH SECTION OF THE OFFICIAL PROPERTY OF THE OFFICIAL PROPERTY OF THE PRODUCTION OF THE DRAWING. 修改内容 Description Zhejiang Putian integrated housing Co., Itd. Hangzhou Zhongpu Architecture Design (institute)Co., ltd. 合作设计单位 Cooperative Designer I 序 名 Process Signature 审定 以 叶卓贇 ♥ 核 梁晓东 项目负责人 Project Leader 校 对 梁晓东 散 计 Designed By 出图签章 Drawing Release Signature 项目名称 Project Name 20尺仓库集装箱-3门 

ELEVATION