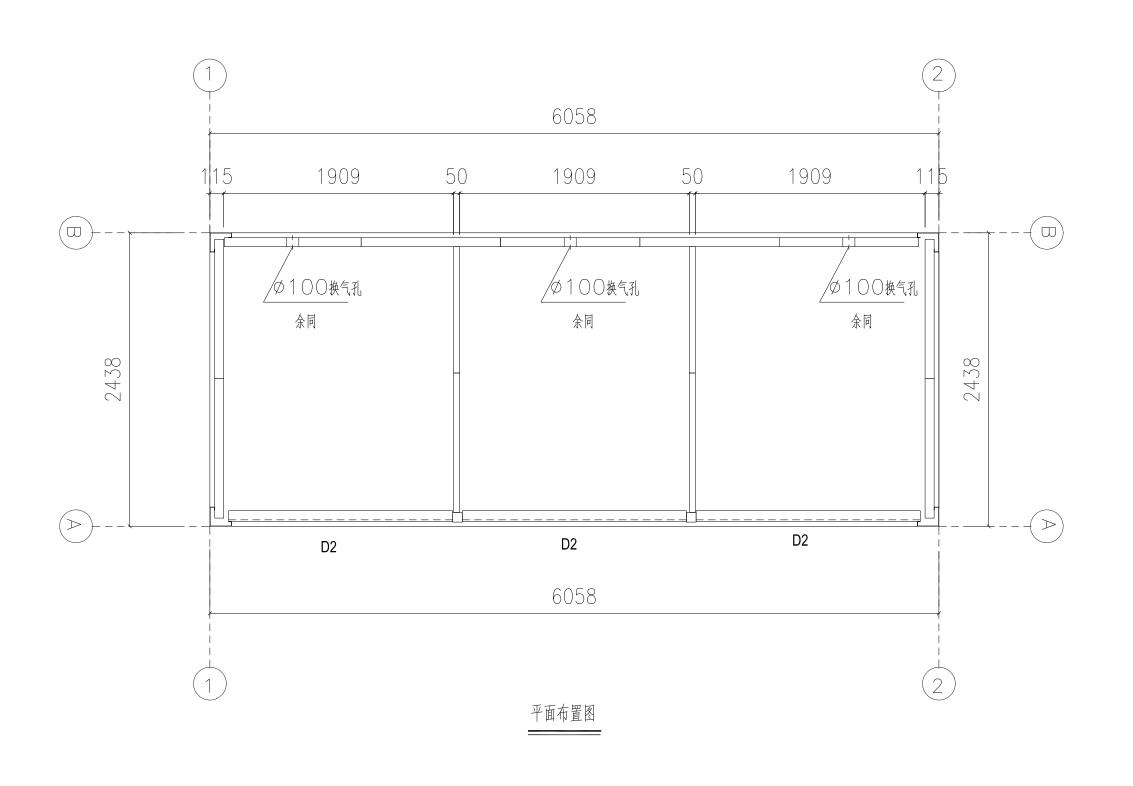

平面布置图

D2 手动彩钢卷帘门: 宽2835mm\*高2300mm, 橙色

墙板 75mmEPS夹芯板,双面0.45mm彩钢板(白灰色),EPS密度12kg/m²

内墙板 50mmEPS夹芯板,双面0.45mm彩钢板(白灰色),EPS密度12kg/m²

地板 水泥纤维板+PVC地板

ATM版权展浙江普天集成房居有限公司所有,除本工程外对本题 的任何某艺成是本度集,必须获得本公司的书面诉写。 THE OMINISHIP OF THE COPPINGHT IN THIS DRAWING SECTIONED BY SECTIONAL PURPOSE INTERNATION COLITION WITH SECTION OF THE OFFICIAL PROPERTY OF THE OFFICIAL PROPERTY OF THE PRODUCTION OF THE DRAWING. 修改内容 Description Zhejiang Putian integrated housing Co., Itd. Hangzhou Zhongpu Architecture Design (institute)Co., ltd. 证书编号 合作设计单位 Cooperative Designer I 序 名 Process Signature 审定 以 叶卓贇 ♥ 核 梁晓东 项目负责人 Project Leader 校 对 Checked By By 计Designed By 是不能正 By 是 是 Engineer Signature 出图签章 Drawing Release Signature 项目名称 Project Name 20尺仓库集装箱-2门 