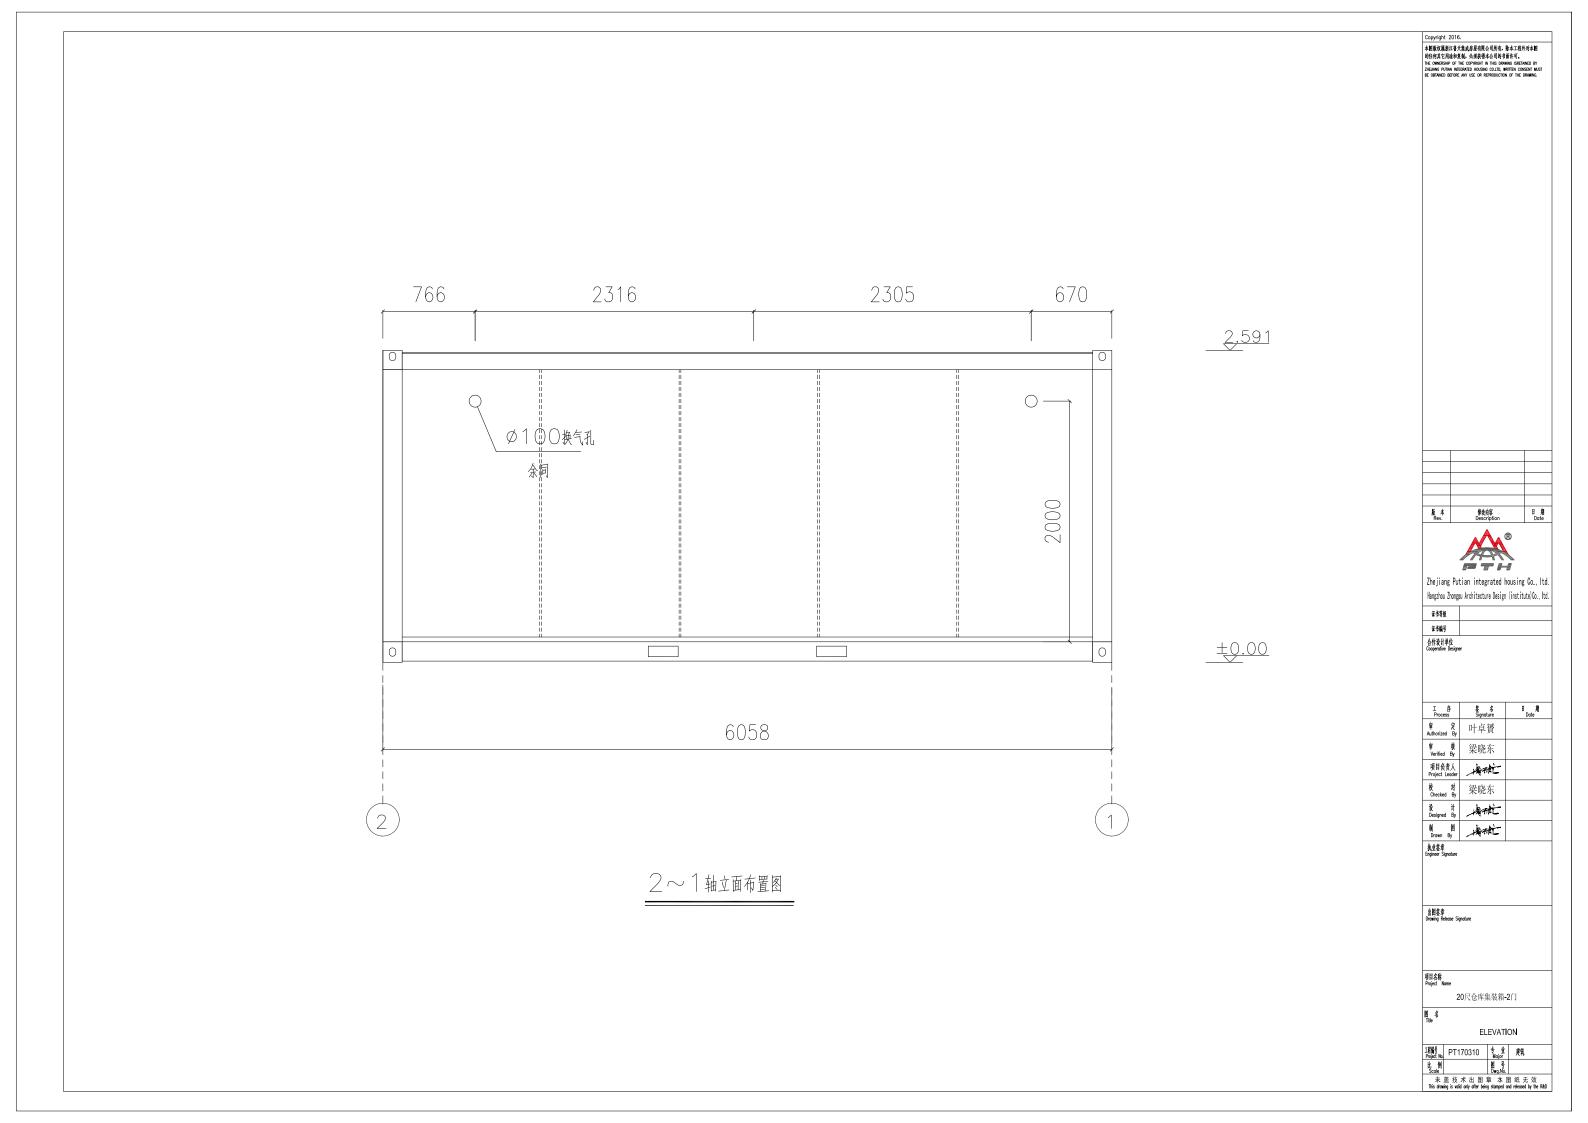

平面布置图

D2 手动彩钢卷帘门: 宽2835mm\*高2300mm, 橙色

墙板 75mmEPS夹芯板,双面0.45mm彩钢板(白灰色),EPS密度12kg/m²

内墙板 50mmEPS夹芯板,双面0.45mm彩钢板(白灰色),EPS密度12kg/m²

地板 水泥纤维板+PVC地板

ATM版权展浙江普天集成房居有限公司所有,除本工程外对本题 的任何某艺成是本度集,必须获得本公司的书面诉写。 THE OMINISHIP OF THE COPPINGHT IN THIS DRAWING SECTIONED BY SECTIONAL PURPOSE INTERNATION COLITION WITH SECTION OF THE OFFICIAL PROPERTY OF THE OFFICIAL PROPERTY OF THE PRODUCTION OF THE DRAWING. 修改内容 Description Zhejiang Putian integrated housing Co., Itd. Hangzhou Zhongpu Architecture Design (institute)Co., ltd. 证书编号 合作设计单位 Cooperative Designer I 序 名 Process Signature 审定 以 叶卓贇 ♥ 核 梁晓东 项目负责人 Project Leader 校 对 Checked By By 计Designed By 是不能正 By 是 是 Engineer Signature 出图签章 Drawing Release Signature 项目名称 Project Name 20尺仓库集装箱-2门 









D2 手动彩钢卷帘门: 宽1860mm\*高2300mm,橙色

地板 水泥纤维板+PVC地板

ATM版权展浙江普天集成房居有限公司所有,除本工程外对本题 的任何某艺成是本度集,必须获得本公司的书面诉写。 THE OMINISHIP OF THE COPPINGHT IN THIS DRAWING SECTIONED BY SECTIONAL PURPOSE INTERNATION COLITION WITH SECTION OF THE OFFICIAL PROPERTY OF THE OFFICIAL PROPERTY OF THE PRODUCTION OF THE DRAWING. 修改内容 Description Zhejiang Putian integrated housing Co., Itd. Hangzhou Zhongpu Architecture Design (institute)Co., ltd. 合作设计单位 Cooperative Designer I 序 名 Process Signature 审定 以 叶卓贇 ♥ 核 梁晓东 项目负责人 Project Leader 校 对 梁晓东 散 计 Designed By 出图签章 Drawing Release Signature 项目名称 Project Name 20尺仓库集装箱-3门 









D1 钢质门: 宽900mm\*高2080mm(橙色)

墙板 75mmEPS夹芯板,双面0.45mm彩钢板(白灰色),EPS密度12kg/m²

内墙板 50mmEPS夹芯板,双面0.45mm彩钢板(白灰色),EPS密度12kg/m²

地板 水泥纤维板+PVC地板

本期版权属浙江普天建成房屋有限公司所有,除本工程外对本国 的任何其它规律和复制,必须获得本公司的专面诉写。